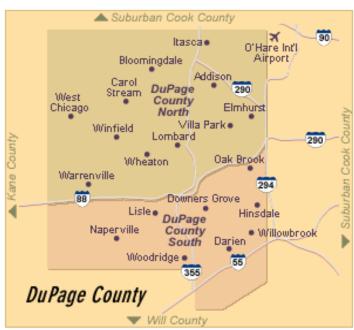

## Please indicate the areas in which you would be willing to work on the maps below: